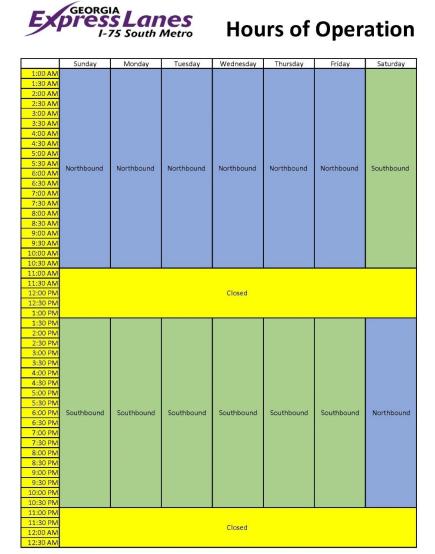

## I-75 South Metro Express Lanes Traffic Flow Changes for Weekends

The direction of the I-75 South Metro Express Lanes is being changed for weekends, based on traffic flow data. The lanes will now operate on the following schedule:

\*Operational hours are subject to change

The schedule also can be found at <a href="https://www.peachpass.com/where-can-i-use-peach-pass/i-75-south-metro-express-lanes/">https://www.peachpass.com/where-can-i-use-peach-pass/i-75-south-metro-express-lanes/</a>. We will continue to monitor traffic flow and adjust as needed. Thank you for your patience.